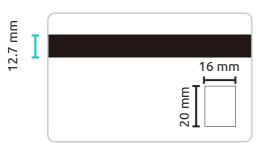

## Back of the card

Magnetic strip:

Height: 12.7mm

should spread across the width of the card.

QR code box:

**Dimension:** 16mm\*20mm