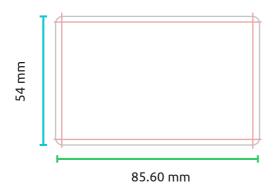

# Card Size

Width: 85.60 mm Height: 54 mm

Please leave a bleed of 3mm around edges. The bleed area should only have the background, do not put any artwork or text in this area.