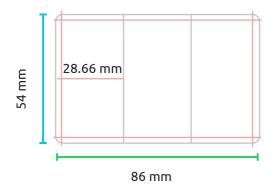

### Card Size

Width: 86 mm Height: 54 mm

Please leave a bleed of 3mm around edges. The bleed area should only have the background, do not put any artwork or text in this area.