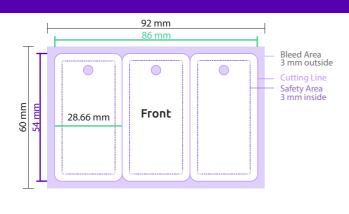

#### Card Size

Width: 86 mm Height: 54 mm

- Please leave a bleed of 3mm around edges. The bleed area should only have the background, do not put any artwork or text in this area.
- Please do not add any design within 3mm of the edge and design within the Safety Area.