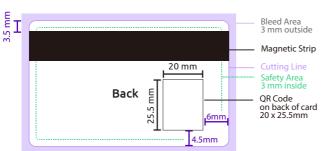

## Back of the card

Magnetic strip:

Height: 12.7mm

▶ The Magnetic Strip should spread across the width of the card. Placement should be 3.5mm from the top.

QR code box:

**Dimension:** 20mm\*25.5mm **Colour:** White

Placement of QR code box should be 4.5mm from the bottom and 6mm from the edge of the card.