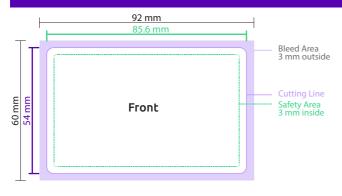

## Card Size

Width: 85.60 mm Height: 54 mm

- ▶ Please leave a bleed of 3mm around edges. The bleed area should only have the background, do not put any artwork or text in this area.
- ▶ Please do not add any design within 3mm of the edge and design within the Safety Area.